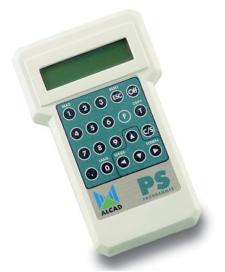

Programmer to suit modular equipment.
Infra-red bi-directional communication. Includes carry case.
Package weight 0.50 Kg