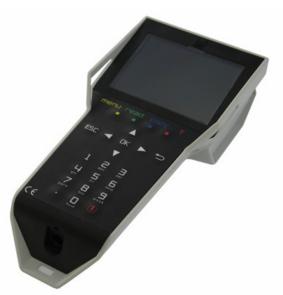

## CODE 9120144 MODEL PS-011

Programmer with colour TFT display to suit modular equipment. Infra-red bi-directional communication. Includes carry case.

Package weight 0.80 Kg

Interface module that can be connected to the 20 pin power cable and to a PC computer. Communication can be via serial RS-232 or USB. Supplied with Serial and USB data cables. Includes Power cable reducer from 20 pin to 10 pin. Operating programme supplied on disk with unit.