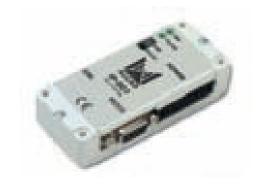

Package weight 0.53 Kg

| CODE  | 9120003 |
|-------|---------|
| MODEL | CU-001  |

Cable to connect the PS-003 programmer to the serial port of a PC. This permits the updating of the programmer so that new equipment can be adjusted.