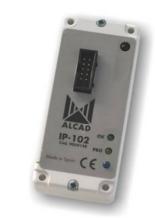

| CODE  | 9050148 |
|-------|---------|
| MODEL | IP-102  |

Programming interface for ZA- equipment and PS-003 programmer. Used when no PA-320 launch amplifier has been fitted and modules need programming.