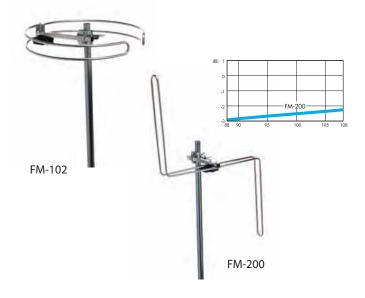

#### Description

Omnidirectional FM broadband dipole antennas. Fast and easy mounting, the components are pre-mounted and no tools are required for their assembly.

## Characteristics

Robust antenna with great resistance to both sun and saltpetre. Made from aluminium, weather-resistant ASA plastic and galvanised steel. The antenna includes a matching transformer designed especially for it with connection by means of a screw terminal. Supplied in an individual and multiple pack.

| CODE                      |          |   | 9000040                  | 9000005    |  |
|---------------------------|----------|---|--------------------------|------------|--|
| MODEL                     | <u> </u> |   | FM-102                   | FM-200     |  |
| Frequency range           | MHz      |   | 87.5 - 108.0             |            |  |
| Gain                      | dBd      | н | -2.15                    | -2.15      |  |
|                           |          | V | -5.15                    | -3         |  |
| Impedance                 | Ω        |   | 75                       |            |  |
| Return loss               | dB       |   | ≥ 9.5                    |            |  |
| Polarity                  |          |   | Н                        | H/V        |  |
| Beam width                | 0        |   | 360                      |            |  |
| Wind loading              | N        |   | 23                       | 21         |  |
| Connection                |          |   | Screw terminal and clamp |            |  |
| Protection index          |          |   | IP 53                    |            |  |
| Colour                    |          |   | Black/Aluminium          |            |  |
| Pack x Code x Unit/Pallet |          |   | 64 x 2 x 1               | 64 x 1 x 1 |  |
| Packing weight            | Kg       |   | 1.32                     | 0.75       |  |
| Pallet weight             | Kg       |   | 99.5                     | 63.0       |  |
| Packing dimensions        | mn       | ۱ | 525 x 325 x 115          |            |  |
| Pallet dimensions         | mm       |   | 1200 x 800 x 2000        |            |  |